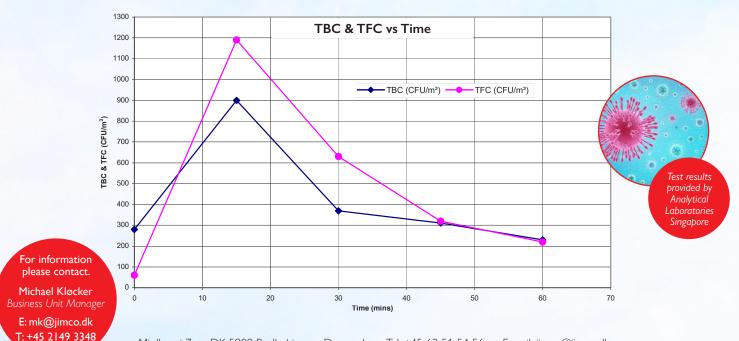

#### TOT AL BACT ERIAL COUNT (TBC) AND TOT AL FUNGAL COUNT (TFC)

| Cumulative Time (mins) | TBC<br>(CFU/m³) | TFC<br>(CFU/m³) | SIAQG<br>(CFU/m³)    |
|------------------------|-----------------|-----------------|----------------------|
| 0                      | 280             | 60              | TBC: 500<br>TFC: 500 |
| 15                     | 900             | 1190            |                      |
| 30                     | 370             | 630             |                      |
| 45                     | 310             | 320             |                      |
| 60                     | 230             | 220             |                      |

Bacteria and fungal is added to the room after 15 minutes and for the next 45 minutes the MAC500s reduces count of both dramatically.

Mjølbyvej 7 · DK-5900 Rudkøbing · Denmark · Tel: +45 62 51 54 56 · E-mail: jimco@jimco.dk