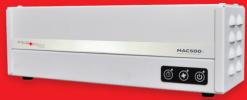

The JIMCO technology is based on UV-C and ozone, which is a natural way to reduce and eliminate unwanted viruses and bacteria.

JIMCO'S MAC500S MAKES IT HARD FOR VIRUS TO SURVIVE

JIMCO A/S recommends placing a MAC500s in all rooms and areas where people are present and especially where the risk of disease spreading is high.

The MAC500s has to be placed as high as possible in the room and can cover an area of 60 m3.

### MAC500s

fatigue, COPD and asthma.

MAC500s

reduces the amount of bacteria, viral disease, mould and fungi

within the room and does

is designed to effectively decrease the spreading of any disease in rooms and areas where people are present